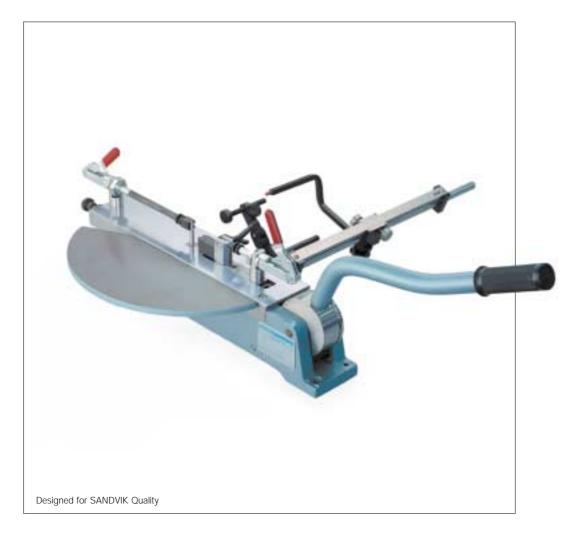

# Rule bender 34-0

## Rule bender 34-0

280 mm

250 mm

28 kg

1040 mm

**Dimensions** 

Height

Length

Weight

Width

In hand-operated Rule bender 34-0, tight and complicated shapes can be bent in one piece. It has a quick-grip device for rapid tool change in the multiple bending of small, closed parts. As standard the machine is supplied with a set of tools including angle and radius bending dies for direct bending of given angles and radii.