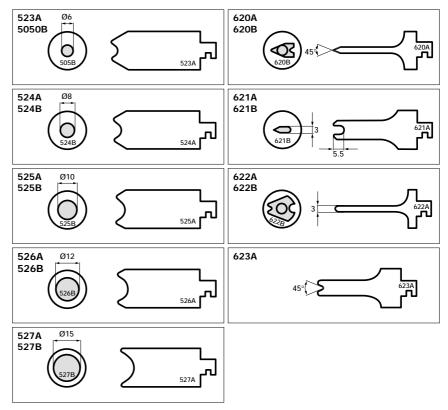

### Standard bending tools

### **Extra accessories**

Standard or digital calipers, side table and tools for 3 pt thick medium hard steel rules.